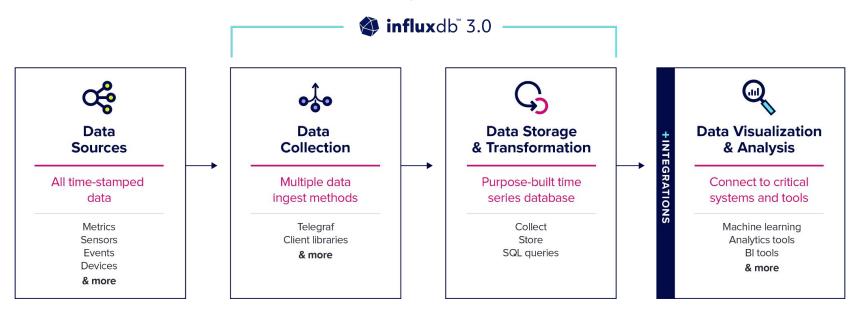

eloper Advocate at HiveMQ
- Helping solution architects and developers adopt Industrial IoT for Manufacturing Digital Transformation
- Industry4.0 Researcher, Educational Content Creator and Podcast Host



## **Introduction to MQTT**

Publish romph

Publish to topic: speed

Subscribe to topic: speed

Subscribe to topic: speed

Subscribe to topic: speed

Publish-Subscribe

**Open Architecture** 

Lightweight

**Edge-Driven** 

## **HiveMQ MQTT Platform**



#### What is InfluxDB?

#### InfluxDB. It's About Time.

Manage all types of time series data in a single, purpose-built database. Run at any scale in any environment in the cloud, on-premises, or at the edge.



\* Availability to be announced

#### InfluxDB Platform

Database & platform for handling time series data at massive scale





### **Traditional Industrial Data Architecture**



## **Edge-to-Cloud Architecture with MQTT & InfluxDB 3.0**



## **Edge-to-Cloud Architecture with MQTT & InfluxDB 3.0**































# ANY QUESTIONS?



#### Resources

<u>HiveMQ Edge - A Software-based Industrial Edge Protocol Converter</u>

MQTT Essentials - The Ultimate Guide to MQTT for Beginners and Experts

**Unified Namespace Essentials (UNS)** 

#### Try HiveMQ



Sign-up For Free



Evaluate for Free