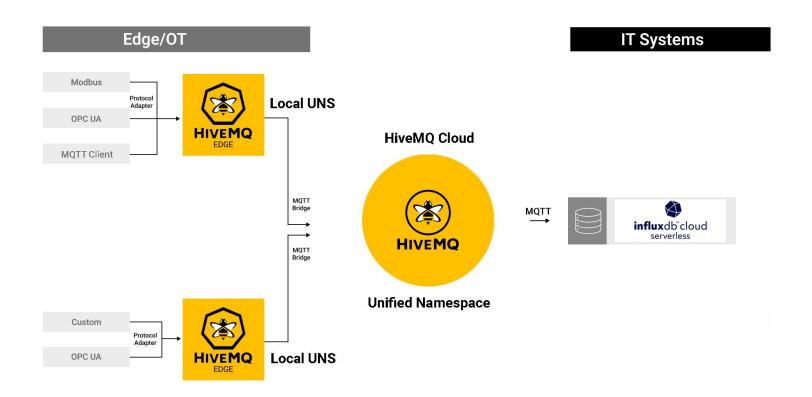

l Transformation
- Industry4.0 Researcher, Educational Content Creator and Podcast Host



## **Introduction to MQTT**

Publish romph

Publish to topic: speed

Subscribe to topic: speed

Subscribe to topic: speed

Subscribe to topic: speed

Publish-Subscribe

**Open Architecture** 

Lightweight

**Edge-Driven** 

## **HiveMQ MQTT Platform**



#### What is InfluxDB?

#### InfluxDB. It's About Time.

Manage all types of time series data in a single, purpose-built database. Run at any scale in any environment in the cloud, on-premises, or at the edge.



\* Availability to be announced

#### InfluxDB Platform

Database & platform for handling time series data at massive scale





### **Traditional Industrial Data Architecture**



## **Edge-to-Cloud Architecture with MQTT & InfluxDB 3.0**



## **Edge-to-Cloud Architecture with MQTT & InfluxDB 3.0**































# ANY QUESTIONS?



#### Resources

<u>HiveMQ Edge - A Software-based Industrial Edge Protocol Converter</u>

MQTT Essentials - The Ultimate Guide to MQTT for Beginners and Experts

**Unified Namespace Essentials (UNS)** 

#### Try HiveMQ



Sign-up For Free



Evaluate for Free