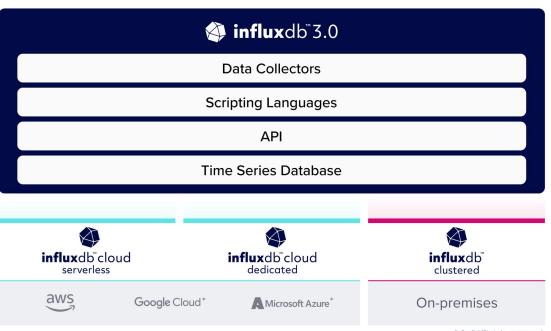

#### What is InfluxDB?

#### InfluxDB. It's About Time.

Manage all types of time series data in a single, purpose-built database. Run at any scale in any environment in the cloud, on-premises, or at the edge.

\* Availability to be announced

#### InfluxDB Platform

Database & platform for handling time series data at massive scale