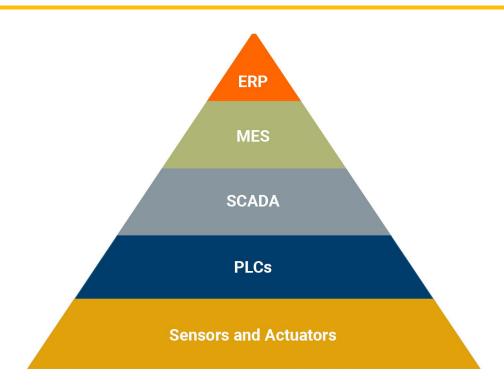

s and developers adopt Industrial IoT for Manufacturing Digital Transformation
- Industry4.0 Researcher, Educational Content Creator and Podcast Host



## **Introduction to MQTT**

Publish romph

Publish to topic: speed

Subscribe to topic: speed

Subscribe to topic: speed

Subscribe to topic: speed

Publish-Subscribe

**Open Architecture** 

Lightweight

**Edge-Driven** 

## **HiveMQ MQTT Platform**



#### What is InfluxDB?

#### InfluxDB. It's About Time.

Manage all types of time series data in a single, purpose-built database. Run at any scale in any environment in the cloud, on-premises, or at the edge.



\* Availability to be announced

#### InfluxDB Platform

Database & platform for handling time series data at massive scale





### **Traditional Industrial Data Architecture**



## **Edge-to-Cloud Architecture with MQTT & InfluxDB 3.0**



## **Edge-to-Cloud Architecture with MQTT & InfluxDB 3.0**































# ANY QUESTIONS?



#### Resources

<u>HiveMQ Edge - A Software-based Industrial Edge Protocol Converter</u>

MQTT Essentials - The Ultimate Guide to MQTT for Beginners and Experts

**Unified Namespace Essentials (UNS)** 

#### Try HiveMQ



Sign-up For Free



Evaluate for Free