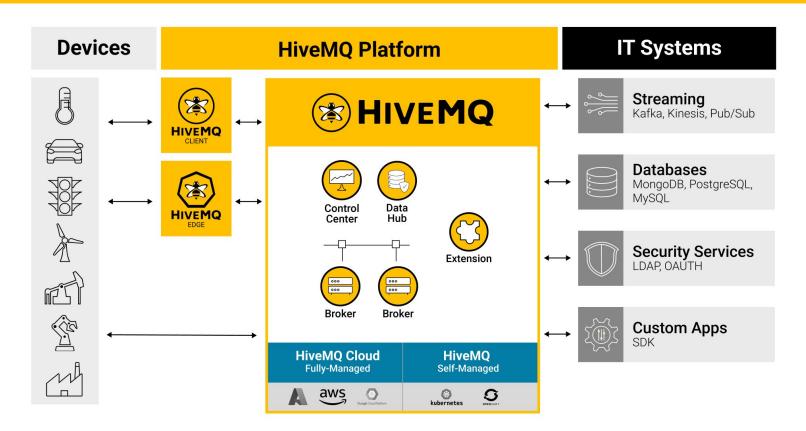

**Getting Started** 

Edge-to-Cloud Architecture Using MQTT and InfluxDB 3.0



## WELCOME

#### **Kudzai Manditereza**



- in in/kudzaimanditereza/

- Developer Advocate at HiveMQ
- Helping solution architects and developers adopt Industrial IoT for Manufacturing Digital Transformation
- Industry4.0 Researcher, Educational Content Creator and Podcast Host



## **Introduction to MQTT**

Publish romph

Publish to topic: speed

Subscribe to topic: speed

Subscribe to topic: speed

Subscribe to topic: speed

Publish-Subscribe

**Open Architecture** 

Lightweight

**Edge-Driven** 

## **HiveMQ MQTT Platform**



#### What is InfluxDB?

#### InfluxDB. It's About Time.

Manage all types of time series data in a single, purpose-built database. Run at any scale in any environment in the cloud, on-premises, or at the edge.



\* Availability to be announced

#### InfluxDB Platform

Database & platform for handling time series data at massive scale





### **Traditional Industrial Data Architecture**



## **Edge-to-Cloud Architecture with MQTT & InfluxDB 3.0**



## **Edge-to-Cloud Architecture with MQTT & InfluxDB 3.0**































# ANY QUESTIONS?



#### Resources

<u>HiveMQ Edge - A Software-based Industrial Edge Protocol Converter</u>

MQTT Essentials - The Ultimate Guide to MQTT for Beginners and Experts

**Unified Namespace Essentials (UNS)** 

#### Try HiveMQ



Sign-up Fo