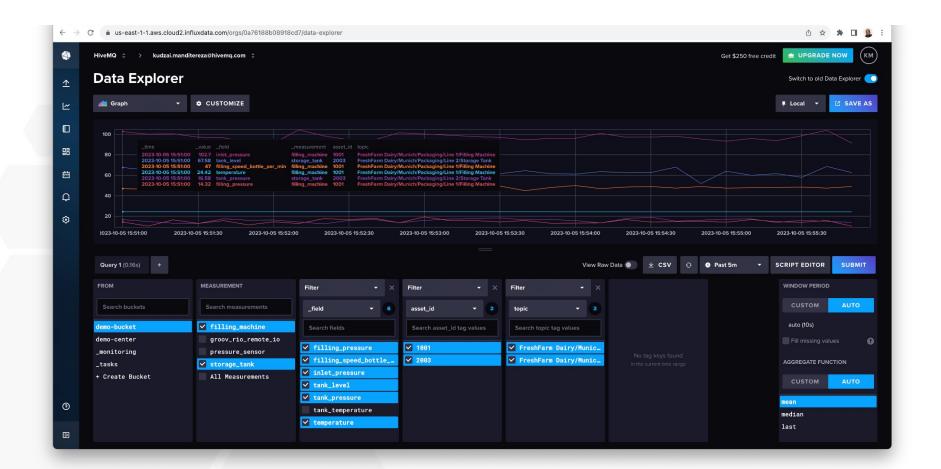

## **Introduction to MQTT**

Publish romph

Publish to topic: speed

Subscribe to topic: speed

Subscribe to topic: speed

Subscribe to topic: speed

Publish-Subscribe

**Open Architecture** 

Lightweight

**Edge-Driven** 

## **HiveMQ MQTT Platform**



#### What is InfluxDB?

#### InfluxDB. It's About Time.

Manage all types of time series data in a single, purpose-built database. Run at any scale in any environment in the cloud, on-premises, or at the edge.



\* Availability to be announced

#### InfluxDB Platform

Database & platform for handling time series data at massive scale





### **Traditional Industrial Data Architecture**



## **Edge-to-Cloud Architecture with MQTT & InfluxDB 3.0**



## **Edge-to-Cloud Architecture with MQTT & InfluxDB 3.0**































# ANY QUESTIONS?



#### Resources

<u>HiveMQ Edge - A Software-based Industrial Edge Protocol Converter</u>

MQTT Essentials - The Ultimate Guide to MQTT for Beginners and Experts

**Unified Namespace Essentials (UNS)** 

#### Try HiveMQ



Sign-up For Free



Evaluate for Free