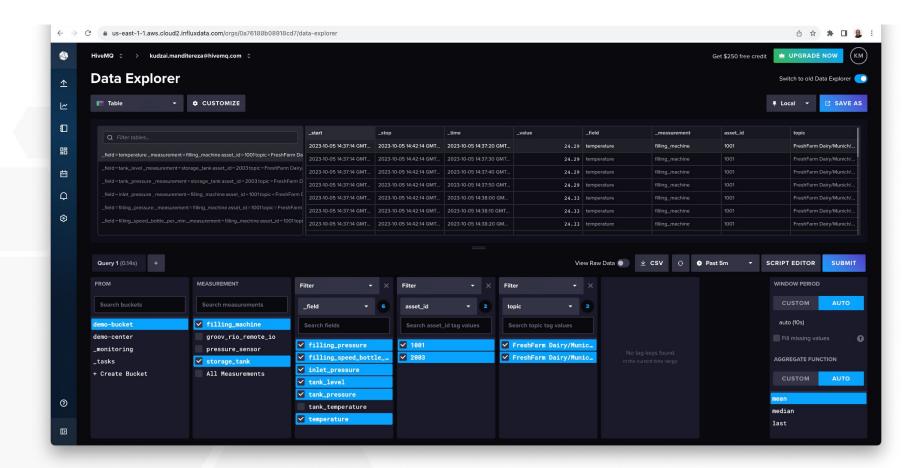

## **Introduction to MQTT**

Publish romph

Publish to topic: speed

Subscribe to topic: speed

Subscribe to topic: speed

Subscribe to topic: speed

Publish-Subscribe

**Open Architecture** 

Lightweight

**Edge-Driven** 

## **HiveMQ MQTT Platform**



#### What is InfluxDB?

#### InfluxDB. It's About Time.

Manage all types of time series data in a single, purpose-built database. Run at any scale in any environment in the cloud, on-premises, or at the edge.



\* Availability to be announced

#### InfluxDB Platform

Database & platform for handling time series data at massive scale





### **Traditional Industrial Data Architecture**



## **Edge-to-Cloud Architecture with MQTT & InfluxDB 3.0**



## **Edge-to-Cloud Architecture with MQTT & InfluxDB 3.0**































# ANY QUESTIONS?



#### Resources

<u>HiveMQ Edge - A Software-based Industrial Edge Protocol Converter</u>

MQTT Essentials - The Ultimate Guide to MQTT for Beginners and Experts

**Unified Namespace Essentials (UNS)** 

#### Try HiveMQ



Sign-up For Free



Evaluate for Free